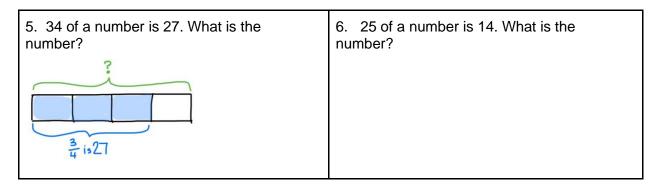

4. Solve each problem using any method you choose.

| A. 14 of 24 | • 2318 |
|-------------|--------|
|             |        |
|             |        |
| • 3749      | • 3425 |
|             |        |
|             |        |
| • 1545      | • 4545 |
|             |        |
|             |        |